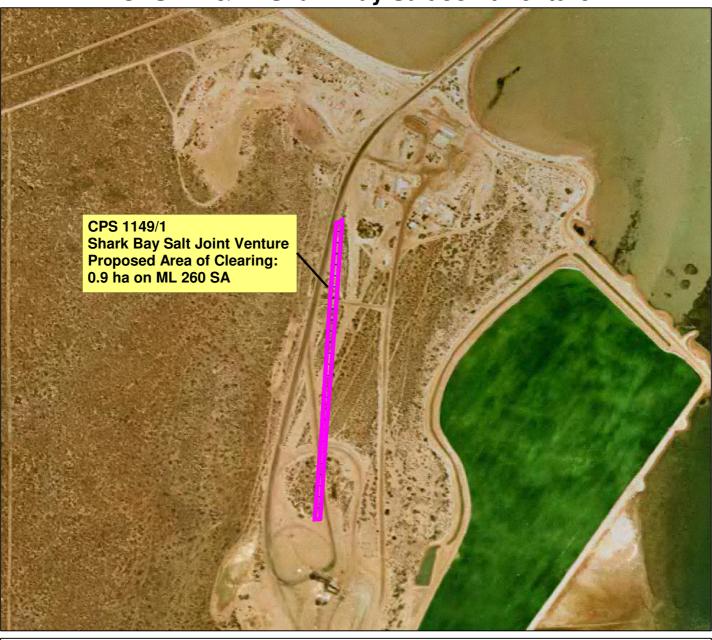

## CPS 1149/1 - Shark Bay Salt Joint Venture

## LEGEND

Clearing Instruments Areas Applied to Clear Areas Subject to Conditions Areas Approved to Clear NATMAP 250K Series Mapping - GA 08/03 Shark Bay North 1.4m Orthomosaic - DLI 02

Scale 1:6939 (Approximate when reproduced at A4)